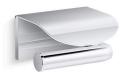

# Avid® Covered toilet paper holder K-97503

### Features

- Vertical holder makes changing toilet paper quick and simple.
- Coordinates with other products in the Avid collection.