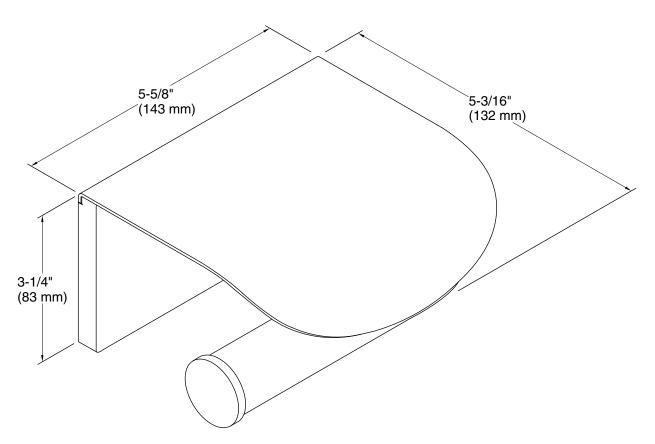

### **Technical Information**

All product dimensions are nominal. Material: Zinc, Brass